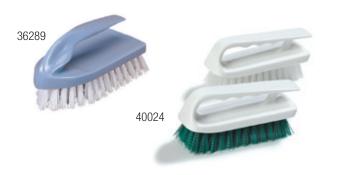

# **Iron-Style Hand Scrubs**

- Iron style grip is ergonomically designed for comfort and light or medium duty scrubbing
- Each has a plastic block; won't crack or splinter