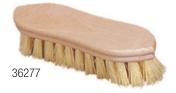

### **Pointed End Hand Scrubs**

- Comfortable hourglass shape and flared fill material reach into corners and tight areas
- Crimped filament holds water and solutions for better scrubbing