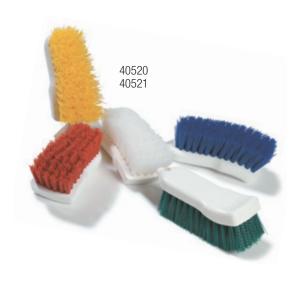

## **Ergonomic Hand Scrubs**

- Narrow profile handles help reach in tight crevices and
- Ergonomic design available in four different bristle materials
- 40520 and 40521's base resins used to produce blocks and bristles are made of FDA compliant materials