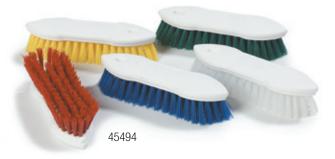

### **Pointed End Hand Scrubs**

- Comfortable hourglass shape and flared fill material reach into corners and tight areas
- Crimped filament holds water and solutions for better scrubbing