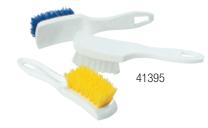

#### **Handled Hand Scrubs**

• Stiff polyester bristles staple set into comfortable, easy grip handle style

Black(03)

Yellow(04)

Green(09)

Blue(14)

| Prod No      | Description                                                      | Bristle<br>Trim | Block<br>Material | Color                  | Pack  | Cs Wt/Cube |
|--------------|------------------------------------------------------------------|-----------------|-------------------|------------------------|-------|------------|
| Natural Fib  | er Bristle Utility Scrubs                                        |                 |                   |                        |       |            |
| 41003        | 8" Utility Scrub with Tampico Bristles                           | 2"              | Plastic           | 00                     | 12 ea | 6.00/0.65  |
| 36509L       | 20" Utility Scrub with Tampico Bristles                          | 2"              | Plastic           | 00                     | 12 ea | 10.44/1.22 |
| 36513        | 8" Utility Scrub with Stiff Palmyra Bristles                     | 2"              | Plastic           | 00                     | 12 ea | 5.50/0.70  |
| 36513L       | 20" Utility Scrub with Stiff Palmyra Bristles                    | 2"              | Plastic           | 00                     | 12 ea | 9.30/1.35  |
| 45463        | 8.5" Stiff Utility Scrub with Palmyra Bristles                   | 2"              | Wood              | 00                     | 12 ea | 7.00/0.70  |
| 45493        | 20" Stiff Utility Scrub with Palmyra Bristles                    | 2"              | Wood              | 00                     | 12 ea | 9.30/1.35  |
| Iron-Style H | Hand Scrubs                                                      |                 |                   |                        |       |            |
| 40024 🕏      | 6" Iron Handle Hand Scrub with Polyester Bristles                | 1"              | Plastic           | 02, 04, 05, 09, 14     | 12 ea | 5.00/0.30  |
| 36289        | 6" Iron-Style Scrub with Polypropylene Bristles                  | 1.13"           | Plastic           | 00                     | 48 ea | 18.24/0.70 |
| Ergonomic    | Hand Scrubs                                                      |                 |                   |                        |       |            |
| 40520        | 6" Hand Scrub with Nylon Bristles                                | 1.38"           | Plastic           | 00                     | 12 ea | 4.90/0.30  |
| 40521 🕏      | 6" Hand Scrub with Polyester Bristles                            | 1.38"           | Plastic           | 01, 02, 04, 05, 09, 14 | 12 ea | 5.20/0.30  |
| 365015       | 6" Curved Back Utility Hand Scrub with Polypropylene<br>Bristles | 1.38"           | Plastic           | 00                     | 12 ea | 4.00/0.29  |
| 365009       | 6" Curved Back Utility Hand Scrub with Tampico<br>Bristles       | 1.38"           | Plastic           | 00                     | 12 ea | 4.62/0.32  |
| Pointed En   | d Hand Scrubs                                                    |                 |                   |                        |       |            |
| 45494        | 8" Pointed End Scrub Brush with Polyester Bristles               | 1.38"           | Plastic           | 03, 04, 05, 09, 14     | 12 ea | 5.00/0.44  |
| 36277        | 9" Hand Scrub with Tampico Bristles                              | 1"              | Wood              | 00                     | 12 ea | 5.70/0.36  |
| Handled Ha   | and Scrubs                                                       |                 |                   |                        |       |            |
| 41395        | 7.25" Multi Purpose Hand Scrub with Polyester<br>Bristles        | .88"            | Plastic           | 02, 04, 05, 09, 14     | 12 ea | 2.00/0.17  |
| 41396        | 8.5" Multi Purpose Hand Scrub with Polyester Bristles            | .88"            | Plastic           | 02                     | 12 ea | 3.00/0.30  |