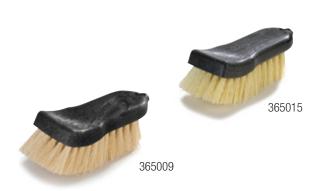

## **Ergonomic Hand Scrubs**

- Narrow profile handles help reach in tight crevices and
- Ergonomic design available in four different bristle materials
- 40520 and 40521's base resins used to produce blocks and bristles are made of FDA compliant materials