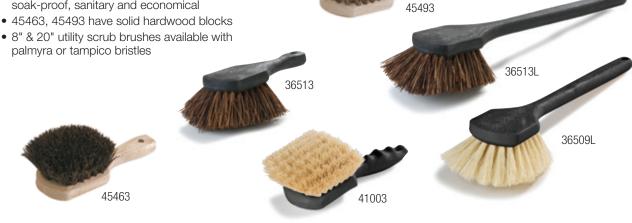

## **Natural Fiber Bristle Utility Scrubs**

- Efficiently designed grip style handle allows for comfortable, efficient cleaning
- Light-weight plastic handles are break-resistant, soak-proof, sanitary and economical
- palmyra or tampico bristles

# UTILITY & HAND SCRUBS