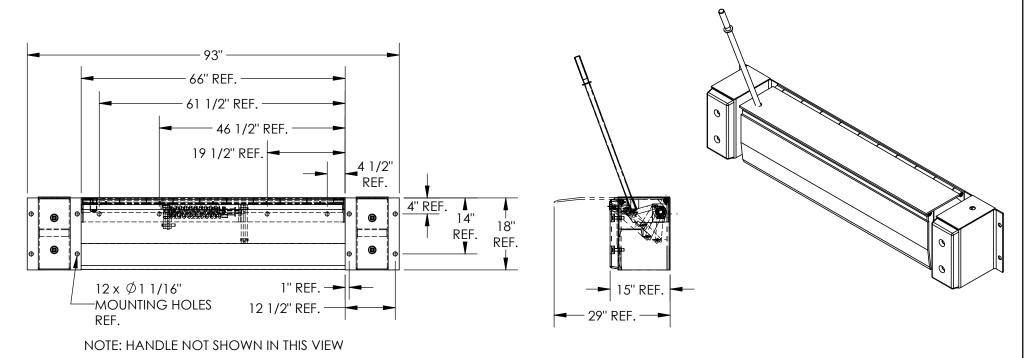

## STANDARD FEATURES

MODEL NUMBER IS FM-2566
RAMP WIDTH IS 66", OVERALL WIDTH WITH BUMPERS IS 93"
MAX CAPACITY IS 25,000 LBS
STANDARD TOE GUARDS
GREASE ZERK FITTINGS
18" HIGH BUMPERS (TO SERVE LOW TRUCKS)
ADJUSTABLE TORSION SPRING COUNTERBALANCE MECHANISM SERVICE RANGE OF 5" ABOVE AND BELOW DOCK
UNIT COMES WITH HANDLE AND BUMPERS