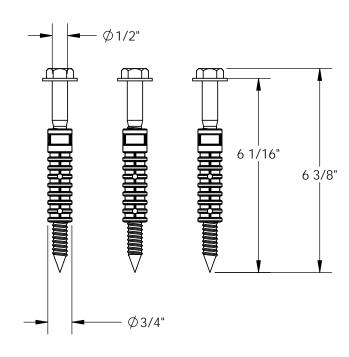

## STANDARD FEATURES

MODEL NUMBER IS CS-33-KIT-3 FOR USE WITH 3 HOLE CAR STOPS STEEL HARDWARE INCLUDED IN KIT:

- 3 BOLTS
- 3 WASHERS
- 3 SETS OF ANCHOR SLEEVES