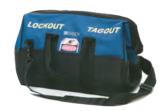

# **Lockout Duffel Bag**

- Made of 600 denier polyester with 39" removable shoulder strap and 8 inside pockets
- Dimensions: 10"H x 16-1/2"W x 8-1/2"D

| Catalog # | Description        |  |
|-----------|--------------------|--|
| 99162     | Lockout Duffel Bag |  |
|           |                    |  |