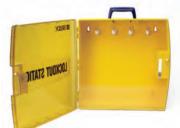

# **PRINZING Metal Lockout** Cabinet

- All metal, yellow powder-coated cabinet comes with one adjustable shelf (extra shelves available)
- Capable of being locked closed
- Can also be easily wall mounted using predrilled holes in back
- Lockout safety tips printed on inside door
- Dimensions: 16"H x 14"W x 6"D

| Catalog # | Description           |
|-----------|-----------------------|
| LC252M    | Metal Lockout Cabinet |
| LC254M    | Extra Shelf           |