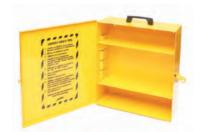

# **PRINZING Metal Lockout** Cabinet

- All metal, yellow powder-coated cabinet comes with one adjustable shelf (extra shelves available)
- Capable of being locked closed
- Can also be easily wall mounted using predrilled holes in back
- Lockout safety tips printed on inside door
- Dimensions: 16"H x 14"W x 6"D

| Catalog # | Description           |
|-----------|-----------------------|
| LC252M    | Metal Lockout Cabinet |
| LC254M    | Extra Shelf           |