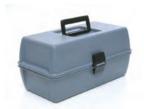

## **Lockout Toolboxes**

- Made of rugged polypropylene with nickel-plated steel clasps and removeable tray
- Two handy storage pockets built into lid
- Small: 7.1"H x 14"W x 5.5"D Medium: 7.8"H x 16.2"W x 7.3"D

| Catalog # | Description    |
|-----------|----------------|
| 105905    | Small Toolbox  |
| 105906    | Medium Toolbox |