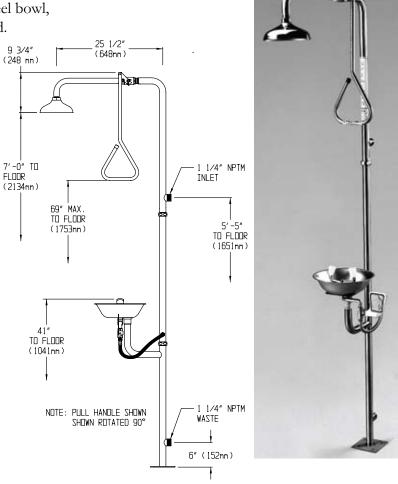

#### **DESCRIPTION**

Combination station with SE-582 eyewash with dual spray outlets, flip top dust covers and stainless steel bowl, stainless steel stanchion with a deluge showerhead.

Activated by a stainless steel pull rod.

#### **SPECIFICATIONS**

Showerhead: 8" diameter stainless steel Flow Control: Internal 20 gpm restrictor Valve: 1" NPT female stainless steel.

Full flow stay-open ball valve

Activator: Stainless steel triangular pull rod Stanchion: 1½" stainless steel, 18 gauge tubing

Inlet & Waste: 11/4" NPT male

Finish: Stainless steel

Performance: 20 gpm @ 20 psi

EYEWASH: SE-582

Bowl: 300 series stainless steel

Spray Heads: (2) aerated yellow ABS plastic

spray outlets with flip-top dust caps **Valve**: ½" NPT stainless steel

Activator: Stainless steel push handle

Inlet: 1/2" NPT female

Performance: 3.6 gpm @ 30 psi Compliance: ANSI Z358.1

Universal Emergency Sign Included

Extended pull rod