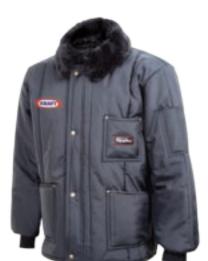

0343R Reg S-5XL 0343T Tall M-5XL

- Two-way zipper
- Oversized insulated pockets
- Draft-sealing elastic back band
- Zippered sleeve pocket with pencil stall
- Soft fleece collar

0342R Reg S-5XL

0342T Tall M-5XL Navy Sage