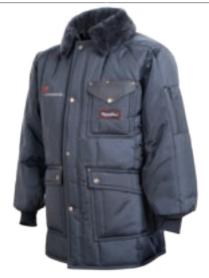

#### 0358 Siberian™

- Raglan sleeves
- Draft-sealing elastic back band
- Insulated patch and chest pockets
- Zippered sleeve pocket with pencil stall
- Soft fleece collar
- Flaps cover all pockets

0358R Reg S-5XL 0358T Tall M-5XL