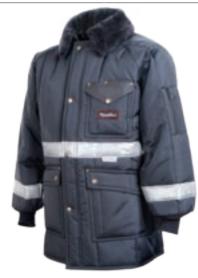

## 0343 Enhanced Visibility Siberian™

- The Siberian 0358, with 2" 3M™ Scotchlite reflective tape around waist and forearms
- Zippered sleeve pocket with pencil stall
- Soft fleece collar
- Flaps cover all pockets