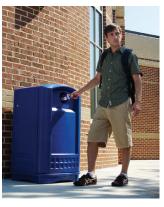

## **Outdoor Station Containers**

Large-capacity recycling containers suitable for any outdoor environment.

- Customize your recycling streams by color
- Easy to recognize "recycling" blue and dark green
- All containers (except FG396800 and FG396900) come standard with the universal recycling symbol
- Increased capacity for high-traffic areas
- Glutton® Container (FG256B06 and FG256B73) accepts two FG35400 Slim Jim® Containers
- Permanent hot-stamped universal recycling logo