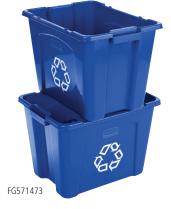

## **Recycling Boxes**

Collection boxes for use in central locations.

- Recycling boxes are perfect for curbside recycling programs or multistream recycling
- Built-in handles for easier lifting and carrying
- Designed to stack or nest for increased productivity
- For use in high-volume paper generation, such as near copiers and printers and in mail rooms
- Commerical grade construction to withstand years of use indoors and out

| No.      | Color     | Description             | U.S.<br>Dimensions           | U.S.<br>Capacity | U.S.<br>Ship Wt/Ctn | Metric<br>Dimensions        | Metric<br>Capacity | Metric<br>Ship Wt/Ctn | Pack |
|----------|-----------|-------------------------|------------------------------|------------------|---------------------|-----------------------------|--------------------|-----------------------|------|
| FG571473 | BLUE, GRN | 14-Gallon Recycling Box | 20.75" l x 16" w x 14.75" h  | 14 gal           | 25.23 lb            | 52.7 cm x 40.6 cm x 37.5 cm | 53 L               | 11.4 kg               | 6    |
| FG571873 | BLUE, GRN | 18-Gallon Recycling Box | 25.75" l x 16.5" w x 26.5" h | 18 gal           | 30.36 lb            | 65.4 cm x 41.9 cm x 67.3 cm | 68.1 L             | 13.8 kg               | 6    |