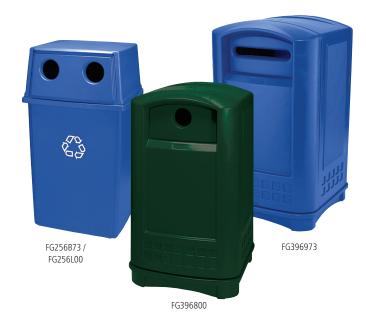

## **Outdoor Station Containers**

Large-capacity recycling containers suitable for any outdoor environment.

- Customize your recycling streams by color
- Easy to recognize "recycling" blue and dark green
- All containers (except FG396800 and FG396900) come standard with the universal recycling symbol
- Increased capacity for high-traffic areas
- Glutton® Container (FG256B06 and FG256B73) accepts two FG35400 Slim Jim® Containers
- Permanent hot-stamped universal recycling logo

|  | No.       | Color          | Description                                                     | U.S.<br>Dimensions             | U.S.<br>Ship Wt/Ctn | Metric<br>Dimensions        | U.S.<br>Ship Wt/Ctn | Capacity<br>(Gal) | Capacity<br>(Liters) | Pack |
|--|-----------|----------------|-----------------------------------------------------------------|--------------------------------|---------------------|-----------------------------|---------------------|-------------------|----------------------|------|
|  | FG256B06  | DGRN           | Glutton® Container                                              | 25.5" l x 22.75" w x 31.13" h  | 67.3 lb             | 64.8 cm x 57.8 cm x 79.1 cm | 30.5 kg             | 50                | 189.3                | 4    |
|  | FG256L00  | DBLUE,<br>DGRN | Glutton® Bottle and Can Recycling<br>Top for FG256B00 Container | 26.63" I x 23" w x 13" h       | 14.2 lb             | 67.6 cm x 58.4 cm x 33 cm   | 6.4 kg              | N/A               | N/A                  | 1    |
|  | FG256B73  | BLUE           | Glutton® Recycling Container                                    | 25.5" l x 22.75" w x 31.13" h  | 67.3 lb             | 64.8 cm x 57.8 cm x 79.1 cm | 30.5 kg             | 56                | 212                  | 4    |
|  | FG396800  | DGRN           | Plaza® Bottle and Can Recycling Container                       | 24.75" l x 25.25" w x 42.13" h | 78.0 lb             | 62.9 cm x 64.1 cm x 107 cm  | 35.4 kg             | N/A               | N/A                  | 1    |
|  | FG396873* | BLUE           | Plaza® Bottle and Can Recycling Container                       | 24.75" l x 25.25" w x 42.13" h | 78.0 lb             | 62.9 cm x 64.1 cm x 107 cm  | 35.4 kg             | 50                | 189.3                | 1    |
|  | FG396900  | DGRN           | Plaza® Paper Recycling Container                                | 24.75" l x 25.25" w x 42.13" h | 78.0 lb             | 62.9 cm x 64.1 cm x 107 cm  | 35.4 kg             | 56                | 212                  | 1    |
|  | FG396973* | BLUE           | Plaza® Paper Recycling Container                                | 24.75" l x 25.25" w x 42.13" h | 78.0 lb             | 62.9 cm x 64.1 cm x 107 cm  | 35.4 kg             | 50                | 189.3                | 1    |