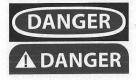

Use **DANGER** to indicate an immediate hazard which has a high probability to severe injury or death.

(PELIGRO)

CUIDADO

ADVERTENCIA

AVISO

SEGURIDAD PRIMERO

Use **WARNING** to indicate a potentially hazardous situation which, if not avoided, can result in serious injury or death.