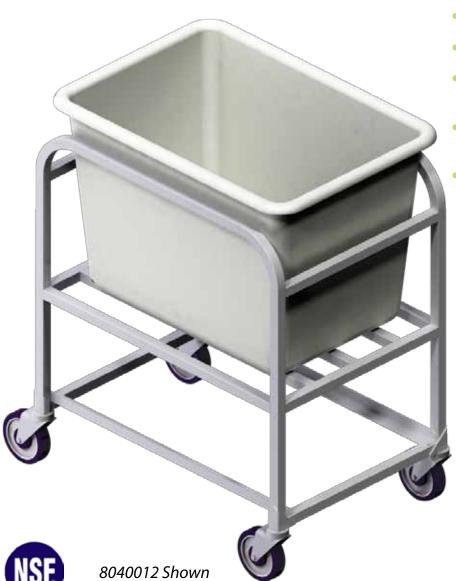

## Bulk Mover

This popular pack-out cart is ideal for receiving wrapped and labeled products off conveyors. The Bulk Mover eliminates the use of unsanitary wire shopping carts to move bulk items through your prep room. This cart is ideal for all departments.

## FEATURES:

- Sanitary aluminum
- Legs are reinforced to handle heavy loads
- Tub is constructed of sanitary, washable polyethylene
- Sanitary aluminum square tube frame

## www.nationalcart.com

Freight Class: 300 NMFC Code: 164390-S2

| Order # | Model                             | Description | W   | L   | Н   | Weight  |
|---------|-----------------------------------|-------------|-----|-----|-----|---------|
| 8040011 | AL-2029BM, AL 6-BUSHEL BULK MOVER | Frame       | 20" | 28" | 28" | 22 lbs. |
| B000167 | BULK MOVER TUB, WHT PLASTIC SL-6  | Tub         | 23" | 33" | 28" | 20 lbs. |
| 8040012 | 2029BMPT, AL 6 BUSHEL BULK MOVER  | Frame & Tub | 23" | 33" | 36" | 57 lbs. |