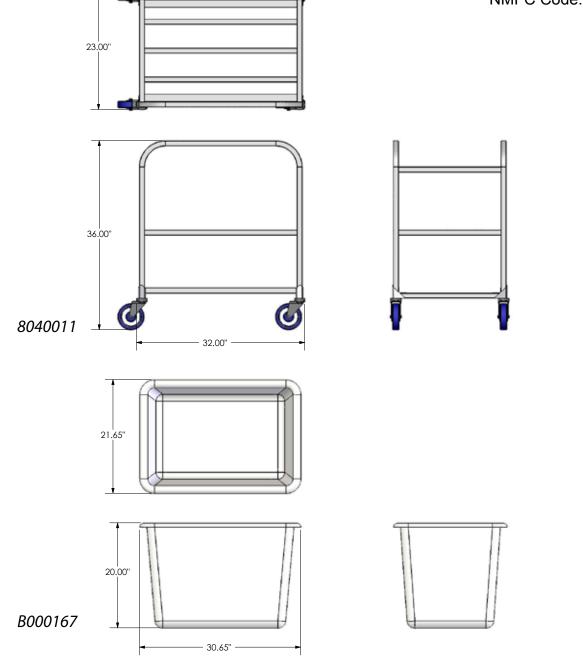

## www.nationalcart.com

Freight Class: 300 NMFC Code: 164390-S2

| Order # | Model                             | Description | W   | L   | Н   | Weight  |
|---------|-----------------------------------|-------------|-----|-----|-----|---------|
| 8040011 | AL-2029BM, AL 6-BUSHEL BULK MOVER | Frame       | 20" | 28" | 28" | 22 lbs. |
| B000167 | BULK MOVER TUB, WHT PLASTIC SL-6  | Tub         | 23" | 33" | 28" | 20 lbs. |
| 8040012 | 2029BMPT, AL 6 BUSHEL BULK MOVER  | Frame & Tub | 23" | 33" | 36" | 57 lbs. |