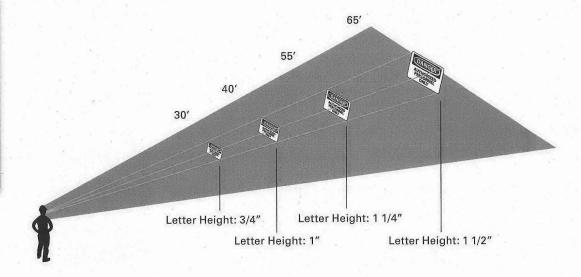

#### » Guide to Sign Legibility

| Viewing Distance | Letter<br>Height |
|------------------|------------------|
| 30′              | 3/4"             |
| 40'              | 1"               |
| 55′              | 1 1/4"           |
| 65′              | 1 1/2"           |
| 75′              | 1 3/4"           |
| 85′              | 2"               |
| 115′             | 2 1/2"           |
| 135′             | 3"               |
| 150′             | 4"               |
| 200′             | 6"               |
| 350′             | 8"               |

Determine the viewing distance for your sign, then contact our Inside Sales Team and we'll do the rest!