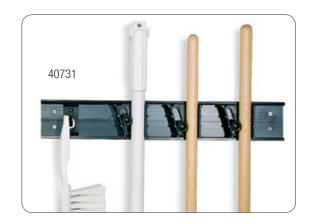

## Roll 'N Grip™ Broom & Brush Holder System

- Adjustable rack holds a variety of different handle diameters
- Comes with a convenient hook for tools and brushes (additional hooks and grippers are available by special order)
- Rack anchor holes are 16" on center (mounting screws

| Ot (00) | Λ. |
|---------|----|

Standard(00) Aluminum(00)\*

Yellow(04)

Red(05)

Green(09)

Blue(14)

| Prod No                                  | Description                                                     | Color               | Pack  | Cs Wt/Cube |  |
|------------------------------------------|-----------------------------------------------------------------|---------------------|-------|------------|--|
| Roll 'N Grip Broom & Brush Holder System |                                                                 |                     |       |            |  |
| 40731 🕏                                  | 18" Roll 'N Grip Broom & Brush Holder System                    | 00                  | 12 ea | 9.00/1.06  |  |
| 40732                                    | Roll 'N Grip Replacement Roller (2 per pack) with 4 Wood Screws | 00                  | 12 pk | 3.35/0.30  |  |
| 40733                                    | Roll 'N Grip Replacement Hooks (2 per pack) with 4 Wood Screws  | 00                  | 12 pk | 0.50/0.16  |  |
| Roll 'N Grip Plus                        |                                                                 |                     |       |            |  |
| 40737                                    | 16-1/2" Roll 'N Grip Plus Broom & Brush Holder                  | 00                  | 24 ea | 35.00/2.68 |  |
| Color-Coded Brush Rack                   |                                                                 |                     |       |            |  |
| 40735                                    | 17" Brush Rack                                                  | 00*, 04, 05, 09, 14 | 12 ea | 3.50/0.77  |  |