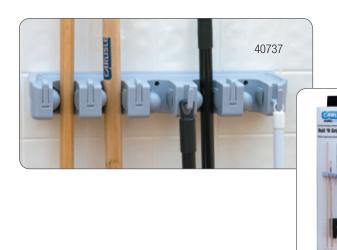

## **Roll 'N Grip Plus**

- Constructed of light-weight, durable ABS and rubber
- Integral fold-up hanging hooks for smaller items
- For use in temperatures from -4°F to 176°F
- Grips accommodate items from 5/8" 1-1/4" in diameter and 0.4 - 8.25 lbs
- Hanging hooks can hold up to 1.5 lbs each

| Ot (00) | Λ. |
|---------|----|

Standard(00) Aluminum(00)\*

Yellow(04)

Red(05)

Green(09)

Blue(14)

| Prod No                                  | Description                                                     | Color               | Pack  | Cs Wt/Cube |  |
|------------------------------------------|-----------------------------------------------------------------|---------------------|-------|------------|--|
| Roll 'N Grip Broom & Brush Holder System |                                                                 |                     |       |            |  |
| 40731 🕏                                  | 18" Roll 'N Grip Broom & Brush Holder System                    | 00                  | 12 ea | 9.00/1.06  |  |
| 40732                                    | Roll 'N Grip Replacement Roller (2 per pack) with 4 Wood Screws | 00                  | 12 pk | 3.35/0.30  |  |
| 40733                                    | Roll 'N Grip Replacement Hooks (2 per pack) with 4 Wood Screws  | 00                  | 12 pk | 0.50/0.16  |  |
| Roll 'N Grip Plus                        |                                                                 |                     |       |            |  |
| 40737                                    | 16-1/2" Roll 'N Grip Plus Broom & Brush Holder                  | 00                  | 24 ea | 35.00/2.68 |  |
| Color-Coded Brush Rack                   |                                                                 |                     |       |            |  |
| 40735                                    | 17" Brush Rack                                                  | 00*, 04, 05, 09, 14 | 12 ea | 3.50/0.77  |  |