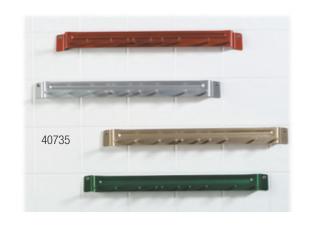

## Color-Coded Brush Rack

- Heavy gauge aluminum rack promotes fast drying bristles and helps prevent handle breakage and damage to walls and
- Extra deep (2-1/4") frame extends out from wall to allow brushes to hang with bristles facing the wall
- Holds up to 10 drilled handle brushes or other kitchen tools and equipment
- Mounting holes are 16" on center, screws for mounting included

| Ot (00) | Λ. |
|---------|----|

Standard(00) Aluminum(00)\*

Yellow(04)

Red(05)

Green(09)

Blue(14)

| Prod No                                  | Description                                                     | Color               | Pack  | Cs Wt/Cube |  |
|------------------------------------------|-----------------------------------------------------------------|---------------------|-------|------------|--|
| Roll 'N Grip Broom & Brush Holder System |                                                                 |                     |       |            |  |
| 40731 🕏                                  | 18" Roll 'N Grip Broom & Brush Holder System                    | 00                  | 12 ea | 9.00/1.06  |  |
| 40732                                    | Roll 'N Grip Replacement Roller (2 per pack) with 4 Wood Screws | 00                  | 12 pk | 3.35/0.30  |  |
| 40733                                    | Roll 'N Grip Replacement Hooks (2 per pack) with 4 Wood Screws  | 00                  | 12 pk | 0.50/0.16  |  |
| Roll 'N Grip Plus                        |                                                                 |                     |       |            |  |
| 40737                                    | 16-1/2" Roll 'N Grip Plus Broom & Brush Holder                  | 00                  | 24 ea | 35.00/2.68 |  |
| Color-Coded Brush Rack                   |                                                                 |                     |       |            |  |
| 40735                                    | 17" Brush Rack                                                  | 00*, 04, 05, 09, 14 | 12 ea | 3.50/0.77  |  |