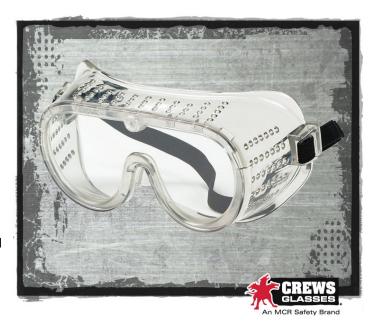

## **Standard Goggle**

## **PRODUCT DESCRIPTION:**

Our goggles provide a wide, unobstructed field of vision and can be worn with most half-mask respirators. The transparent protective PVC body permits a comfortable fit over prescription eyewear while protecting against impact. Available in vented, perforated, and ventless styles. Goggle straps contain No Latex.

## **FEATURES:**

- PVC body permits a comfortable fit over prescription eyewear
- Options available to protect against impact, small particles and debris
- Rugged polycarbonate lens filters 99.9% of harmful U.V. rays
- Exclusive Duramass® scratch resistant coating