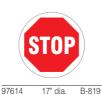

## Floor Signs

Brady floor safety signs are a durable, highly visible way to communicate important safety and warning messages in your facility. Safety floor decals can be used to provide direction, point to exits, and provide warnings for enhanced workplace safety. Brady floor signs feature a strong adhesive backing that sticks to almost any dry, clean surface, as well as a clear anti-slip surface that helps prevent accidental falls. These floor signs are 17 inches in diameter and available in a variety of colors and messages.