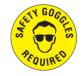

## Floor Signs

Brady floor safety signs are a durable, highly visible way to communicate important safety and warning messages in your facility. Safety floor decals can be used to provide direction, point to exits, and provide warnings for enhanced workplace safety. Brady floor signs feature a strong adhesive backing that sticks to almost any dry, clean surface, as well as a clear anti-slip surface that helps prevent accidental falls. These floor signs are 17 inches in diameter and available in a variety of colors and messages.