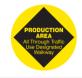

## Floor Signs

Brady floor safety signs are a durable, highly visible way to communicate important safety and warning messages in your facility. Safety floor decals can be used to provide direction, point to exits, and provide warnings for enhanced workplace safety. Brady floor signs feature a strong adhesive backing that sticks to almost any dry, clean surface, as well as a clear anti-slip surface that helps prevent accidental falls. These floor signs are 17 inches in diameter and available in a variety of colors and messages.