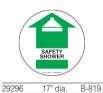

## Floor Signs

Brady floor safety signs are a durable, highly visible way to communicate important safety and warning messages in your facility. Safety floor decals can be used to provide direction, point to exits, and provide warnings for enhanced workplace safety. Brady floor signs feature a strong adhesive backing that sticks to almost any dry, clean surface, as well as a clear anti-slip surface that helps prevent accidental falls. These floor signs are 17 inches in diameter and available in a variety of colors and messages.