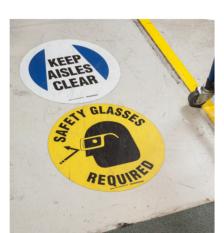

## Floor Signs

Brady floor safety signs are a durable, highly visible way to communicate important safety and warning messages in your facility. Safety floor decals can be used to provide direction, point to exits, and provide warnings for enhanced workplace safety. Brady floor signs feature a strong adhesive backing that sticks to almost any dry, clean surface, as well as a clear anti-slip surface that helps prevent accidental falls. These floor signs are 17 inches in diameter and available in a variety of colors and messages.