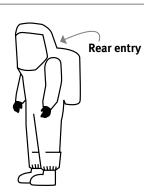

## Encapsulated Level A—Certified to NFPA 1994 Class 2

TK 612 T LY xx 0001 00 Front entry, SM-4X TK 613 T LY xx 0001 00 Rear entry, call for sizing Double taped seams EX (extra wide) three-layer faceshield (PVC 40 mil/Téflon® 5 mil/PVC 20 mil) Gas-tight zipper closure