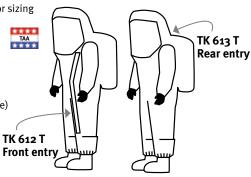

## Encapsulated Level A—Certified to NFPA 1994 Class 2

TK 612 T LY xx 0001 00 Front entry, SM-4X TK 613 T LY xx 0001 00 Rear entry, call for sizing Double taped seams EX (extra wide) three-layer faceshield (PVC 40 mil/Téflon® 5 mil/PVC 20 mil) Gas-tight zipper closure