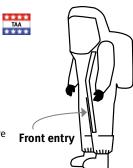

## Encapsulated Level A—Certified to NFPA 1994 Class 2

TK 612 T LY xx 0001 00 Front entry, SM-4X TK 613 T LY xx 0001 00 Rear entry, call for sizing Double taped seams EX (extra wide) three-layer faceshield (PVC 40 mil/Téflon® 5 mil/PVC 20 mil) Gas-tight zipper closure