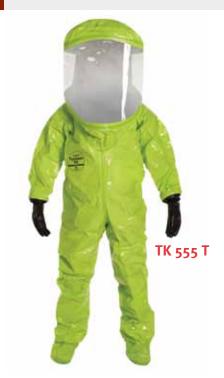

## HazMat Encapsulated Level A

TK 555 T LY xx 0001 00 SM-4X TK 555 T LY xx 0001 5C SM-4X TK 555 T LY xx 0001 7S call for sizing

Double taped seams

EX (extra wide) three-layer faceshield (PVC 40 mil/Teflon® 5 mil/PVC 20 mil)

Gas-tight PVC zipper closure

Double storm flaps with hook-and-loop closure

Two Auer® exhaust valves

Expanded back

Internal adjustment belt

Attached internal Barrier® gloves

Attached outer butyl or Viton® gloves

Knee wear pads

Attached socks1

Outer boot flaps with elastic