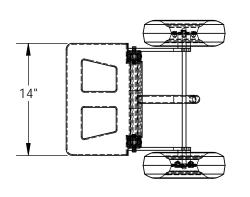

MODEL NUMBER IS APHT-500A OVERALL WIDTH IS 20" OVERALL LENGTH IS 19" OVERALL HEIGHT IS 50 1/2" MAX CAPACITY IS 300 LBS.