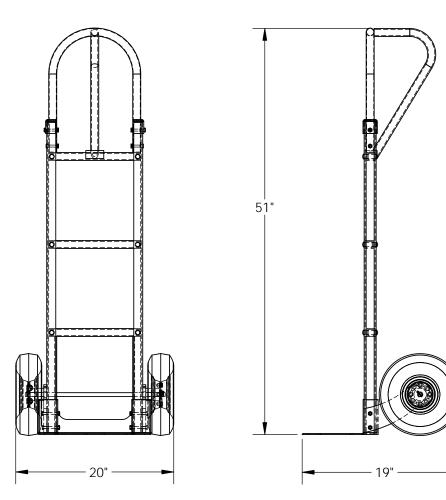

MODEL NUMBER IS APHT-500A OVERALL WIDTH IS 20" OVERALL LENGTH IS 19" OVERALL HEIGHT IS 50 1/2" MAX CAPACITY IS 300 LBS.