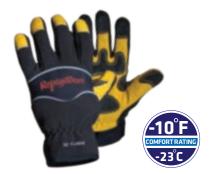

## **0284** Pro Series High Dexterity

Insulation: 5

Durability: 8

Dexterity: 8

- 60 g fiberfill insulation with brushed tricot lining
- Spandex back with cowhide palm
- PVC abrasion pads on fingertips and palm
- Padded impact protection on palm
- Waterproof barrier
- Neoprene cuff with Velcro closure
- M, L, XL, 2XL