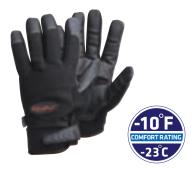

#### **0283** Insulated High Dexterity

Insulation: 6 Durability: 7 Dexterity: 7

- 80 g fiberfill and foam insulation with tricot lining
- Neoprene and spandex back with goatskin palm
- PVC abrasion pads on fingertips and palm
- Waterproof barrier
- Gauntlet cuff with heavy-duty knit wrist
- M, L, XL, 2XL