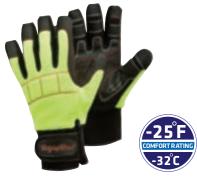

### 0291 ArcticGrip™

Insulation: 8 Durability: 8 Dexterity: 8

- 180 g fiberfill Insulation with fleece lining
- Suede and spandex outershell
- PVC abrasion pads on fingertips and palm
- Waterproof barrier
- Neoprene cuff with velcro closure
- Black or HiVis Lime
- M, L, XL