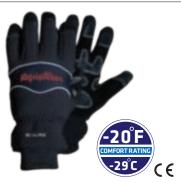

### 0291 ArcticGrip™

Insulation: 8 Durability: 8 Dexterity: 8

- 180 g fiberfill Insulation with fleece lining
- Suede and spandex outershell
- PVC abrasion pads on fingertips and palm
- Waterproof barrier
- Neoprene cuff with velcro closure
- Black or HiVis Lime
- M, L, XL