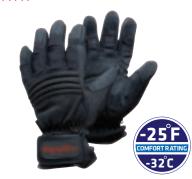

#### 0290 ArcticFit™

Insulation: 8 Durability: 8 Dexterity: 7

- 180 g fiberfill and foam insulation with tricot lining
- Spandex and suede outershell
- PVC abrasion pads on fingertips and palm
- Impact protection on knuckles
- Waterproof barrier
- Spandex gauntlet cuff with Velcro closure
- M, L, XL