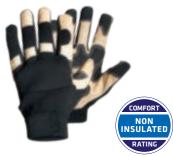

#### **0281 Unlined High Dexterity**

Durability: 7 Insulation: 1

- Dexterity: 8
- Black stretch knit back with pig grain palm
- PVC abrasion pads on fingertips and palm
- Spandex wrist with Velcro closure
- M, L, XL, 2XL