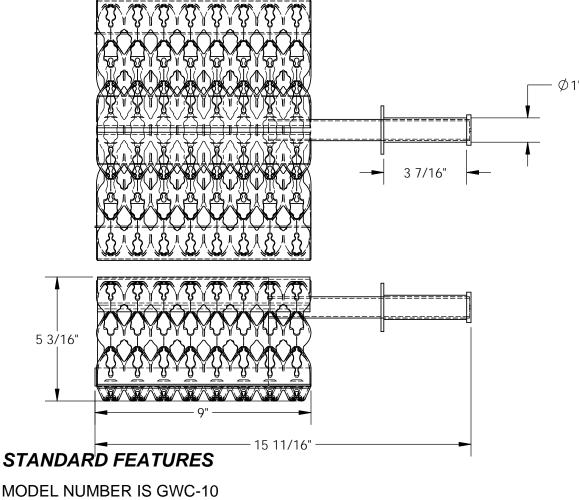

## STEEL WHEEL CHOCK - GWC-10

APPROX WEIGHT: 8.33 lbs. DOES NOT INCLUDE WEIGHT OF POWER OR PACKAGING!!!

\*\*\* ANY ADDITIONS, DELETIONS, OR OMISSIONS MUST BE CORRECTED ON THIS DRAWING AS THIS DRAWING WILL BE CONSIDERED ALL INCLUSIVE \*\*\*
ALL GRAPHICS PROVIDED ARE FOR REFERENCE ONLY. IF CERTAIN DIMENSIONS ARE CRITICAL PLEASE VERIFY THOSE DIMENSIONS WITH YOUR SALESPERSON

MODEL NUMBER IS GWC-10 OVERALL WIDTH IS 10 7/8" USABLE WIDTH IS 10 7/8" OVERALL LENGTH IS 15 11/16" USABLE LENGTH IS 9" OVERALL HEIGHT IS 5 3/16"