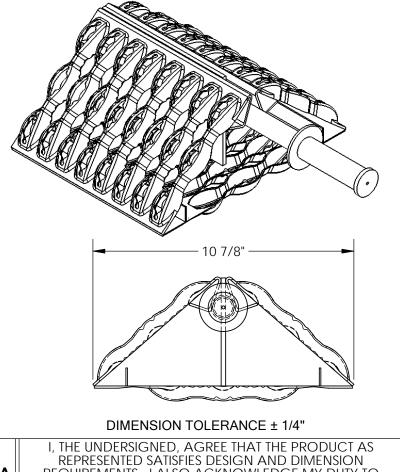

MODEL NUMBER IS GWC-10 OVERALL WIDTH IS 10 7/8" USABLE WIDTH IS 10 7/8" OVERALL LENGTH IS 15 11/16" USABLE LENGTH IS 9" OVERALL HEIGHT IS 5 3/16"