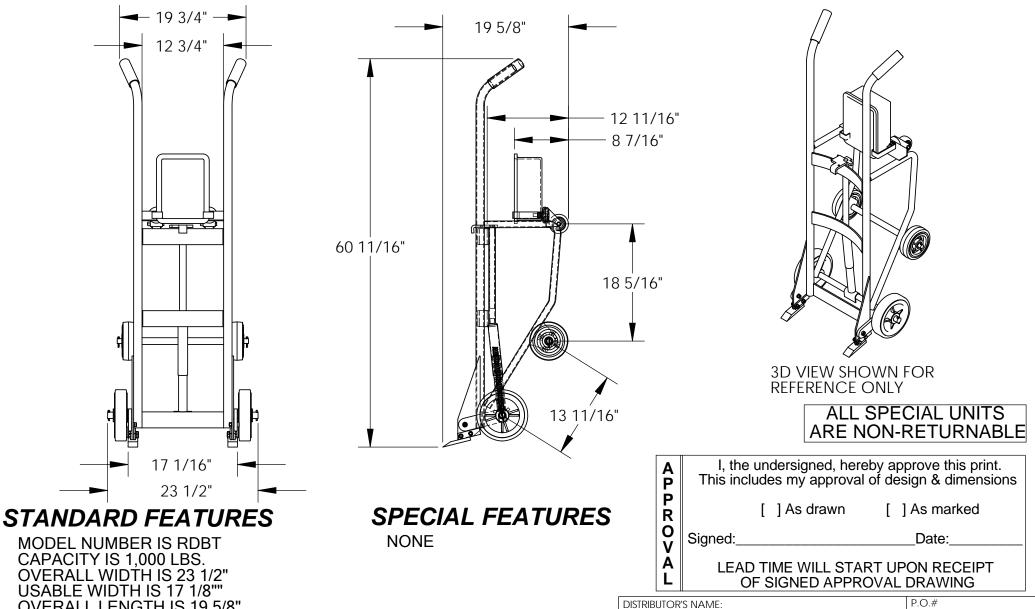

## **MULTI-PURPOSE DRUM TRUCK - RDBT**

\*\*\* ANY ADDITIONS, DELETIONS, OR OMISSIONS MUST BE CORRECTED ON THIS DRAWING AS THIS DRAWING WILL BE CONSIDERED ALL INCLUSIVE \*\*\*
ALL GRAPHICS PROVIDED ARE FOR REFERENCE ONLY. IF CERTAIN DIMENSIONS ARE CRITICAL PLEASE VERIFY THOSE DIMENSIONS WITH YOUR SALESPERSON

**OVERALL LENGTH IS 19 5/8" OVERALL HEIGHT IS 60 11/16"** Χ VESTIL MANUFACTURING DRAIN HEIGHT IS 8 7/16"" W.O.# Χ TIP ANGLE IS 3° DRAWN BY: DATE: CASTERS: MOLD ON RUBBER OR POLYOLEFIN SALES: SCALE: 1:15 ND 3/14/07 (2) 3" X 1 1/4", (2) 8" X 2", (2) 6" X 2" USED WITH 55 GALLON DRUMS Χ REFERENCE: QUOTE # FILE NAME: DRIP PAN W/ BRACKETS ARE OPTIONAL Χ Χ 09-007-104