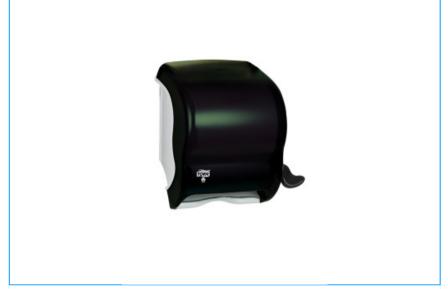

## **Tork Hand Towel Roll Dispenser, Lever**

| Article  | 83TR                                   |  |
|----------|----------------------------------------|--|
| Material | Plastic                                |  |
| System   | H21 - hardwound roll hand towel system |  |
| Height   | 12.8 in                                |  |
| Width    | 12.5 in                                |  |
| Depth    | 8.6 in                                 |  |
| Color    | Smoke                                  |  |

The Tork Hand Towel Roll Dispenser is a high capacity dispenser unit with the ability to hold a 1,000 feet of our 8 inch diameter hardwound roll towels.

www.torkusa.com

Has a see-through front that helps reduce maintenance and allows for quick and easy service checks. Ergonomic handle designed for ease of use

Elegant appearance compliments any décor

Made with durable impact resistant plastic.

| Shipping data    |               |                |               |  |
|------------------|---------------|----------------|---------------|--|
|                  | Consumer unit | Transport unit | Pallet        |  |
| SCC              | -             | 10073286624045 | 7322540848953 |  |
| Items            | 1             | 1              | 0             |  |
| Consumer units   | -             | 1              | 0             |  |
| Height           | -             | 9.5 in         | 95 in         |  |
| Width            | -             | 11 in          | 40 in         |  |
| Length           | -             | 13.3 in        | 44 in         |  |
| Volume           | -             | 0.8 ft3        | 96 ft3        |  |
| Net weight       | -             | 3 lb           | -             |  |
| Gross weight     | -             | 3.9 lb         | -             |  |
| Packing material | Box           | Carton         | -             |  |